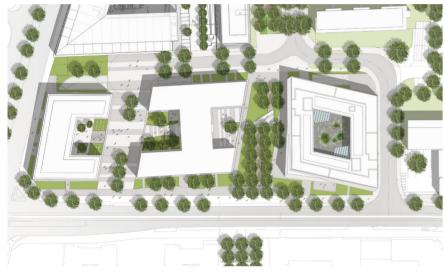

## Ensemble Rheinmetallgelände – Lighthouse, doubleU, Casa Altra

This modern city district accommodates residential buildings and offices, located on the historical industrial site of the company Rheinmetall AG in Düsseldorf Derendorf. The development is based on an urban and open-plan spatial concept with a central green promenade. The grounds of the building ensemble Lighthouse, doubleU, and Casa Altra separate the western entrance from the neighboring Ulmenstraße along the central green promenade. Furthermore, the grounds of the architectonic independent buildings create an interesting spatial sequence in a north-south direction. Open space between the buildings and impressive courtyards create an interesting series of attractive places in which to spend time and relax. Public, semi-public and private spaces are all united by their style, choice of plants, and materiality, thus creating a connection between the spaces and ensuring a high standard of quality throughout the entire quarter.