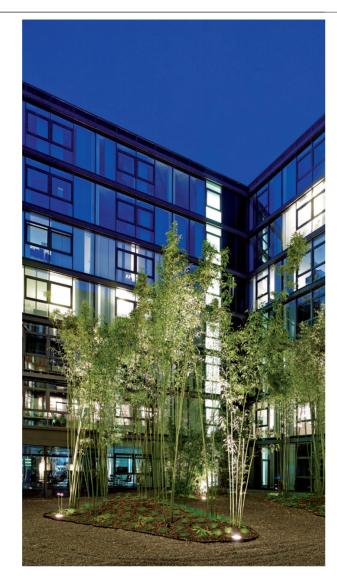

## Ensemble Rheinmetallgelände – Lighthouse, doubleU, Casa Altra

This modern city district accommodates residential buildings and offices, located on the historical industrial site of the company Rheinmetall AG in Düsseldorf Derendorf. The development is based on an urban and open-plan spatial concept with a central green promenade. The grounds of the building ensemble Lighthouse, doubleU, and Casa Altra separate the western entrance from the neighboring Ulmenstraße along the central green promenade. Furthermore, the grounds of the architectonic independent buildings create an interesting spatial sequence in a north-south direction. Open space between the buildings and impressive courtyards create an interesting series of attractive places in which to spend time and relax. Public, semi-public and private spaces are all united by their style, choice of plants, and materiality, thus creating a connection between the spaces and ensuring a high standard of quality throughout the entire quarter.