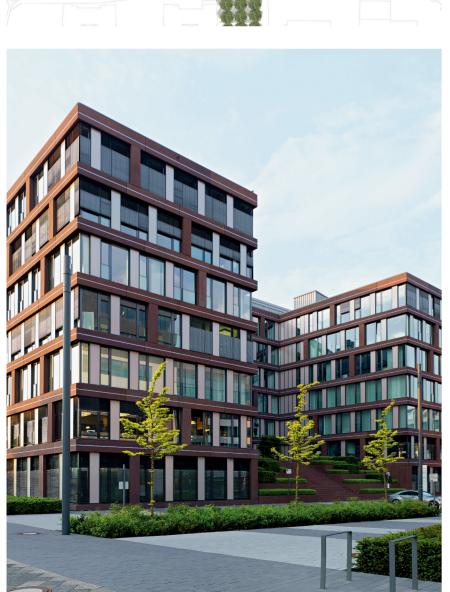

## Ensemble Rheinmetallgelände – Lighthouse, doubleU, Casa Altra

This modern city district accommodates residential buildings and offices, located on the historical industrial site of the company Rheinmetall AG in Düsseldorf Derendorf. The development is based on an urban and open-plan spatial concept with a central green promenade. The grounds of the building ensemble Lighthouse, doubleU, and Casa Altra separate the western entrance from the neighboring Ulmenstraße along the central green promenade. Furthermore, the grounds of the architectonic independent buildings create an interesting spatial sequence in a north-south direction. Open space between the buildings and impressive courtyards create an interesting series of attractive places in which to spend time and relax. Public, semi-public and private spaces are all united by their style, choice of plants, and materiality, thus creating a connection between the spaces and ensuring a high standard of quality throughout the entire quarter.