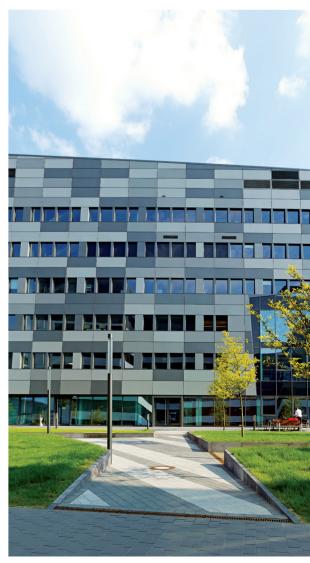

## Ensemble Rheinmetallgelände – Lighthouse, doubleU, Casa Altra

This modern city district accommodates residential buildings and offices, located on the historical industrial site of the company Rheinmetall AG in Düsseldorf Derendorf. The development is based on an urban and open-plan spatial concept with a central green promenade. The grounds of the building ensemble Lighthouse, doubleU, and Casa Altra separate the western entrance from the neighboring Ulmenstraße along the central green promenade. Furthermore, the grounds of the architectonic independent buildings create an interesting spatial sequence in a north-south direction. Open space between the buildings and impressive courtyards create an interesting series of attractive places in which to spend time and relax. Public, semi-public and private spaces are all united by their style, choice of plants, and materiality, thus creating a connection between the spaces and ensuring a high standard of quality throughout the entire quarter.