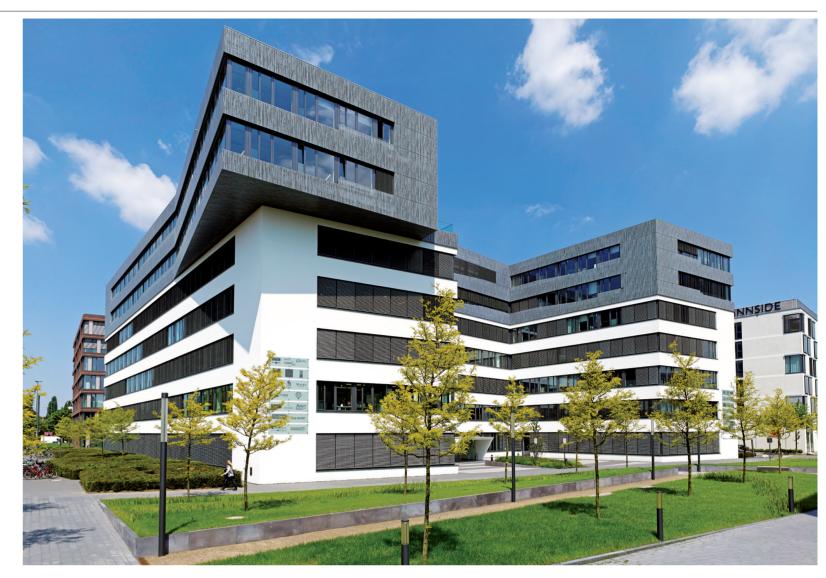

## Ensemble Rheinmetallgelände – Lighthouse, doubleU, Casa Altra

This modern city district accommodates residential buildings and offices, located on the historical industrial site of the company Rheinmetall AG in Düsseldorf Derendorf. The development is based on an urban and open-plan spatial concept with a central green promenade. The grounds of the building ensemble Lighthouse, doubleU, and Casa Altra separate the western entrance from the neighboring Ulmenstraße along the central green promenade. Furthermore, the grounds of the architectonic independent buildings create an interesting spatial sequence in a north-south direction. Open space between the buildings and impressive courtyards create an interesting series of attractive places in which to spend time and relax. Public, semi-public and private spaces are all united by their style, choice of plants, and materiality, thus creating a connection between the spaces and ensuring a high standard of quality throughout the entire quarter.