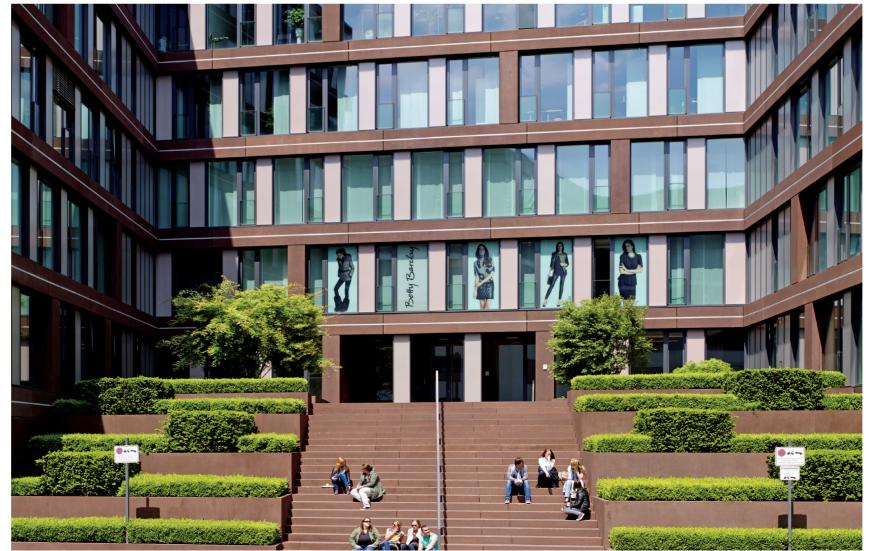

## Ensemble Rheinmetallgelände – Lighthouse, doubleU, Casa Altra

This modern city district accommodates residential buildings and offices, located on the historical industrial site of the company Rheinmetall AG in Düsseldorf Derendorf. The development is based on an urban and open-plan spatial concept with a central green promenade. The grounds of the building ensemble Lighthouse, doubleU, and Casa Altra separate the western entrance from the neighboring Ulmenstraße along the central green promenade. Furthermore, the grounds of the architectonic independent buildings create an interesting spatial sequence in a north-south direction. Open space between the buildings and impressive courtyards create an interesting series of attractive places in which to spend time and relax. Public, semi-public and private spaces are all united by their style, choice of plants, and materiality, thus creating a connection between the spaces and ensuring a high standard of quality throughout the entire quarter.