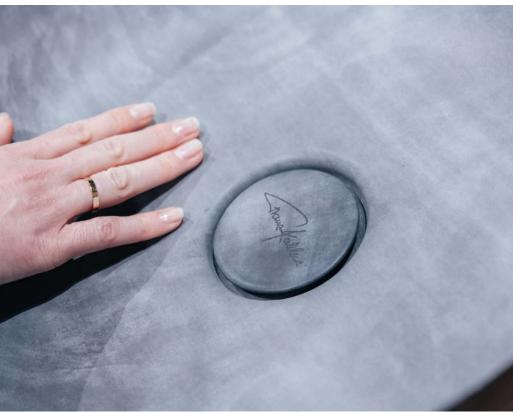

#### 1st PLACE

MISTY MORNING

EACH OF THE WASHBASIN MANUFACTURES CAN BE PROVIDED WITH THE ORIGINAL FRANZ KALDEWEI SIGNATURE.

COLOR TWIST