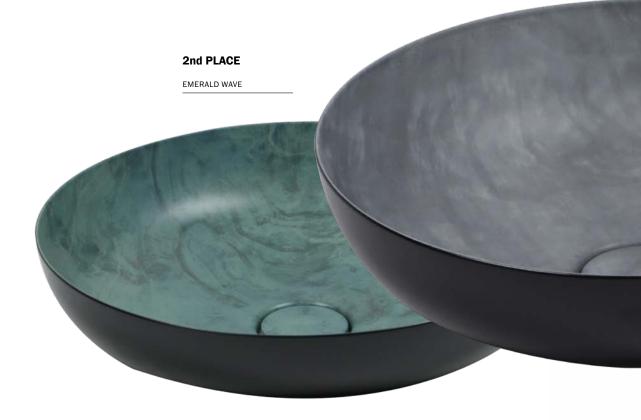

#### 1st PLACE

MISTY MORNING

EACH OF THE WASHBASIN MANUFACTURES CAN BE PROVIDED WITH THE ORIGINAL FRANZ KALDEWEI SIGNATURE.

COLOR TWIST