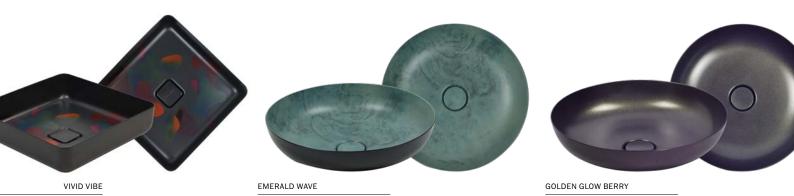

### KALDEWEI design surfaces

BICOLOR DEEP GREENERY

BICOLOR ORANGE GREEN

BICOLOR BLACK WHITE

RUBY ROUGE SQUARE

COLOR TWIST

DARK BERRY

PIN POETRY GRENEY GRENEY MELO PO

DARK SHINE

DEEP GREENERY

SILVER SHINE BLACK

GOLDEN GLOW BLACK