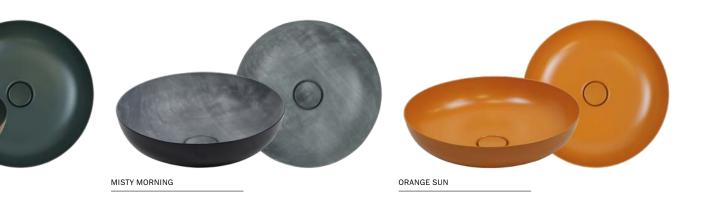

#### 1st PLACE

MISTY MORNING

EACH OF THE WASHBASIN MANUFACTURES CAN BE PROVIDED WITH THE ORIGINAL FRANZ KALDEWEI SIGNATURE.

COLOR TWIST

### KALDEWEI design surfaces

BICOLOR DEEP GREENERY

BICOLOR ORANGE GREEN

BICOLOR BLACK WHITE

RUBY ROUGE SQUARE

COLOR TWIST

DARK BERRY

PIN POETRY GRENEY GRENEY MELO PO

DARK SHINE

DEEP GREENERY

SILVER SHINE BLACK

GOLDEN GLOW BLACK