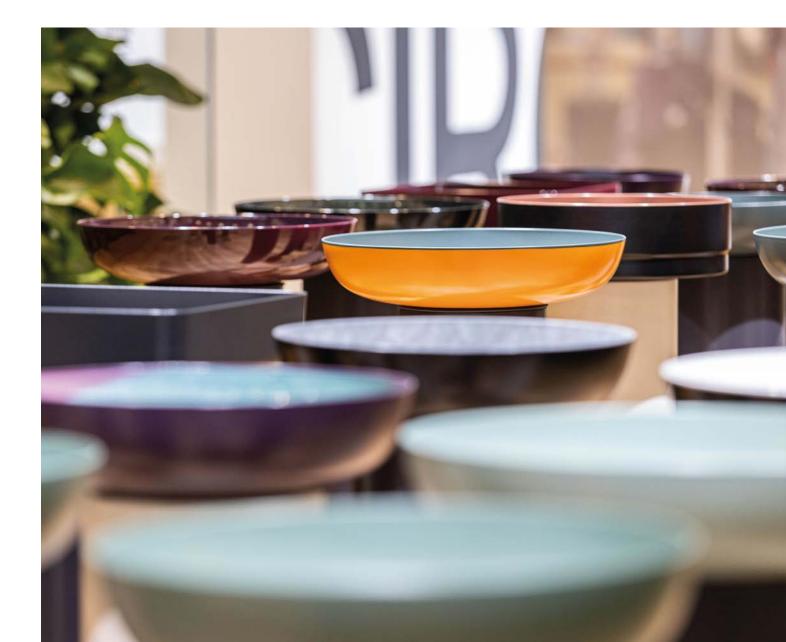

#### KALDEWEI Limited Editions - Your favourites

In concept studies for the MIENA, MING and NUEVA washbowls, KALDEWEI experimented with steel enamel in a completely new way. In order to show how changeable and individual the circular material is in terms of colour, finish, structure and feel, a wide variety of designs were created – from exceptional decors in quiet and loud nuances to unusual bicolour variants and bold metallic effects. The sophisticated unique designs are the product of creative craftsmanship and enrich the Luxstainability® world from KALDEWEI.

### KALDEWEI design surfaces

BICOLOR DEEP GREENERY

BICOLOR ORANGE GREEN

BICOLOR BLACK WHITE

RUBY ROUGE SQUARE

COLOR TWIST

DARK BERRY

PIN POETRY GRENEY GRENEY MELO PO

DARK SHINE

DEEP GREENERY

SILVER SHINE BLACK

GOLDEN GLOW BLACK