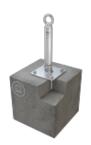

## ABS-Lock X-SR-B-A

Anchorage point with anchor rods - designed for cementing onto a concrete surface

Substructure

Concrete

Application

Flat Roofs

Attachment

Certification

Our ABS-Lock X-SR-B-A anchorage point scores top marks through only needing an installation depth of 60 mm. Install this anchor in concrete using the 4 anchor rods supplied and our optional Special Adhesive WIT-VM-250 to secure up to 3 roof workers against fatal falls in accordance with EN 795 and CEN/TS 16415.

This extremely robust stainless steel anchorage point - which has been specially designed for concrete - is equipped with a 150 mm x 150 mm base plate and a welded-on supporting tube (Ø 42 mm). The supporting rod has a special notch in it. This is where the rod buckles, if the force of a fall is exerted on it, thus ensuring it tips over precisely in the direction of the load. We keep a stock of tubes - starting at 300 mm and going up in 100 mm steps to 1000 mm. In addition, you can also equip this anchor with an extra extension device.

- EN 795:2012, A + CEN/TS 16415:2017
- Base plate + welded-on supporting tube
- Concrete ≥ C20/25
- For installation depths ≥ 60mm
- Recommended accessories: Special Adhesive WIT-VM-250
- Incl. stainless steel installation set