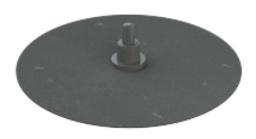

**ABS-LockSeal Plastic**Sealant collar for anchorage points (Ø 16, 24 and 42 mm) - specially designed for PVC, PP and PE roof surfaces