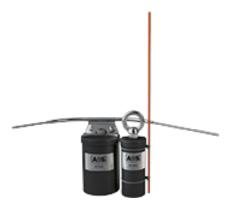

## ABS-Lock X-SR-B-A

Anchorage point with anchor rods - designed for cementing onto a concrete surface

Substructure

Concrete

Application

Flat Roofs

Attachment

Certification

Our ABS-Lock X-SR-B-A anchorage point scores top marks through only needing an installation depth of 60 mm. Install this anchor in concrete using the 4 anchor rods supplied and our optional Special Adhesive WIT-VM-250 to secure up to 3 roof workers against fatal falls in accordance with EN 795 and CEN/TS 16415.

This extremely robust stainless steel anchorage point - which has been specially designed for concrete - is equipped with a 150 mm x 150 mm base plate and a welded-on supporting tube (Ø 42 mm). The supporting rod has a special notch in it. This is where the rod buckles, if the force of a fall is exerted on it, thus ensuring it tips over precisely in the direction of the load. We keep a stock of tubes - starting at 300 mm and going up in 100 mm steps to 1000 mm. In addition, you can also equip this anchor with an extra extension device.

Our anchor can also be implemented as a system component in a lifeline system. As it can withhold both lateral and axial loads, it is not only suitable for implementation as an intermediate support but can also be used as a corner or end terminal bracket. If you want to know how to integrate this anchorage device into your lifeline concept, please contact our competent Service Team who will be happy to let you have all the details.