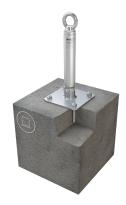

## ABS-Lock X-SR-B-A

Anchorage point with anchor rods - designed for cementing onto a concrete surface

Substructure

Concrete

Application

Flat Roofs

Attachment

Certification

Our ABS-Lock X-SR-B-A anchorage point scores top marks through only needing an installation depth of 60 mm. Install this anchor in concrete using the 4 anchor rods supplied and our optional Special Adhesive WIT-VM-250 to secure up to 3 roof workers against fatal falls in accordance with EN 795 and CEN/TS 16415.

This extremely robust stainless steel anchorage point - which has been specially designed for concrete - is equipped with a 150 mm x 150 mm base plate and a welded-on supporting tube (Ø 42 mm). The supporting rod has a special notch in it. This is where the rod buckles, if the force of a fall is exerted on it, thus ensuring it tips over precisely in the direction of the load. We keep a stock of tubes - starting at 300 mm and going up in 100 mm steps to 1000 mm. In addition, you can also equip this anchor with an extra extension device.

- EN 795:2012, A + CEN/TS 16415:2017
- Base plate + welded-on supporting tube
- Concrete ≥ C20/25
- For installation depths ≥ 60mm
- Recommended accessories: Special Adhesive WIT-VM-250
- Incl. stainless steel installation set