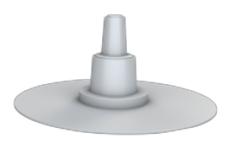

ABS Therm & ABS Signal
Thermal protective cover & signal rod for fall protection anchors

ABS-LockSeal Bitu & Bitu-S
Sealant collar for fall protection anchors installed on a bitumen roof surface (Ø 16, 24, 42 mm)